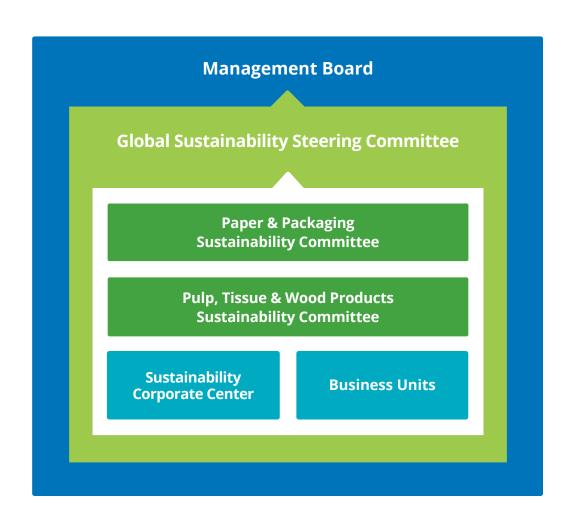

# Governance Structure

In today's world, sustainability governance is key to building a company's reputation, earning customer trust and inspiring employee loyalty.

#### **Top Decision Makers**

Our Global Sustainability Steering Committee includes the top decision makers who lead the company.

#### **Experts & Business Leads**

Our Business Unit Sustainability Committees include subject matter experts and business leads across the nine focus areas of our strategy.

Our Sustainability Corporate Center and Business Units are responsible for day-to-day implementation of our sustainability strategy.