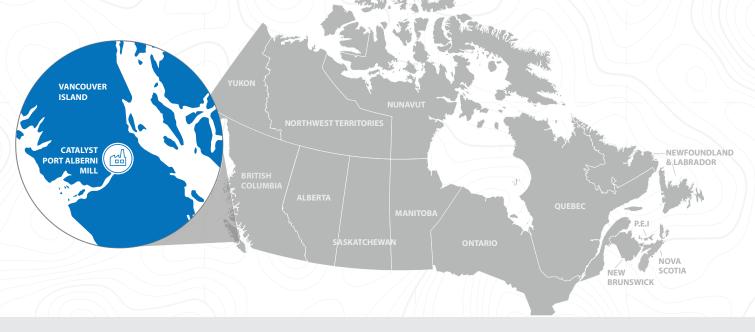

# CATALYST PORT ALBERNI MILL

Located at the head of picturesque Alberni Inlet on the west coast of Vancouver Island, British Columbia, Catalyst Port Alberni Mill is the single largest employer in the community. Commissioned in 1946, Catalyst Port Alberni Mill was the first British Columbia mill to integrate residuals from sawmills. Committed to environmental sustainability, 88% of Port Alberni's energy comes from renewable sources with an 79% reduction in greenhouse gases since 1990.