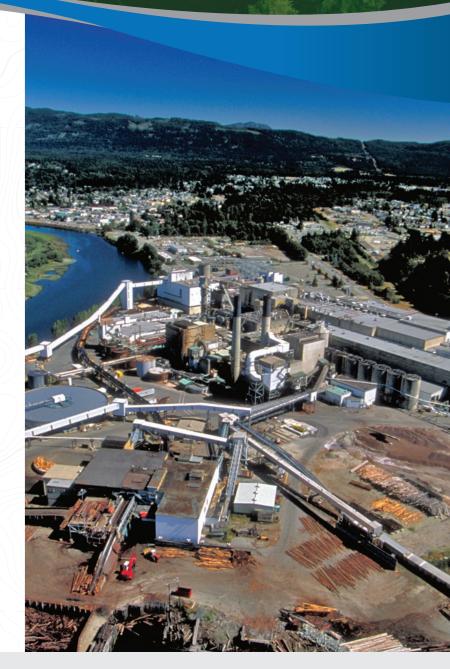

# CATALYST PORT ALBERNI MILL

Located at the head of picturesque Alberni Inlet on the west coast of Vancouver Island, British Columbia, Catalyst Port Alberni Mill is the single largest employer in the community. Commissioned in 1946, Catalyst Port Alberni Mill was the first British Columbia mill to integrate residuals from sawmills. Committed to environmental sustainability, 88% of Port Alberni's energy comes from renewable sources with an 79% reduction in greenhouse gases since 1990.