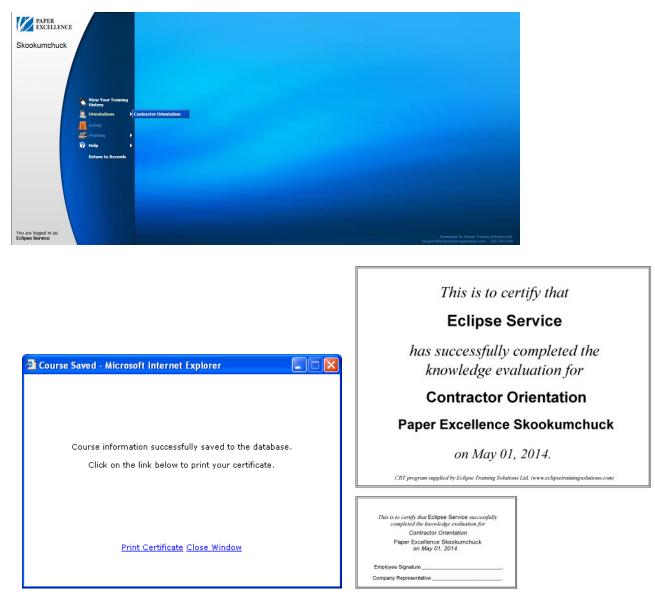

You will now see the main menu where you can select the program you are required to complete.

When you have successfully completed the evaluation in a program, a window will display and prompt you to print your certificate. Print the certificate and card and present them to your contact when you enter the site. If you do not have access to a printer, your contact can check your record at the site.

**Note:** You must score 100% on the evaluation before a certificate can be printed. If you answer a question incorrectly, follow the prompts to review the material and try the question again.

You will need to complete programs as a refresher on a regular basis. To check for the expiry date of any training you have completed in the Eclipse system, click on the "View Your Training Record" option on the main menu.