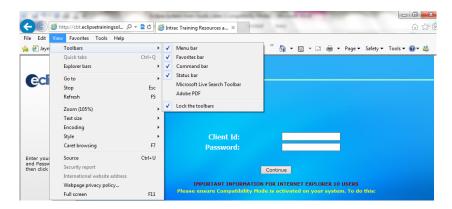

The preferred browser for the system is Google Chrome, but it is also compatible with Safari (Mac users, iPad) and Internet Explorer.

You may need to Enable popups for the entire site, or Disable your pop-up blocker. You should also check that you don't have any third-party toolbars activated, such as Google. To check this, select Toolbars under the View option in the menu bar: