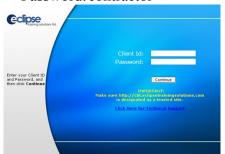

At the main screen enter the following:

- Client Id: skookumchuck
- Password: contractor

At the next screen, click on the photo to continue...

Read the instructions and follow the prompts to continue ... If you have not used the system before, click on "No" when asked "Have you used this system before?"