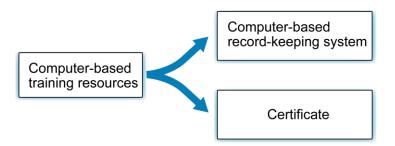

The **Eclipse Training System** consists of computer-based training resources linked to a webbased Record-keeping System and certificate printing utility. When users successfully complete computer-based training, their training record is automatically updated in the Record-keeping System, and they are given the opportunity to print a certificate of completion.